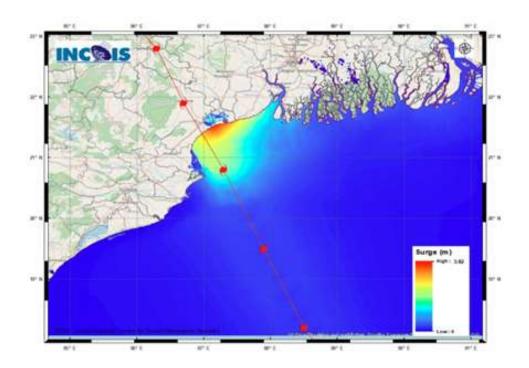

## STORM SURGE GUIDANCE BASED ON 0600 UTC OF 25th MAY

Tidal waves of height 2-4 meters above astronomical tide are likely to inundate low lying low laying areas of Balasore, Bhadrak and about 2 meters above astronomical tide are likely to inundate low lying areas of Medinipur, South 24 Parganas, Kendrapara & Jagatsinghpur Districts around the time of landfall.

## Storm Surge Forecast around the time of Landfall: